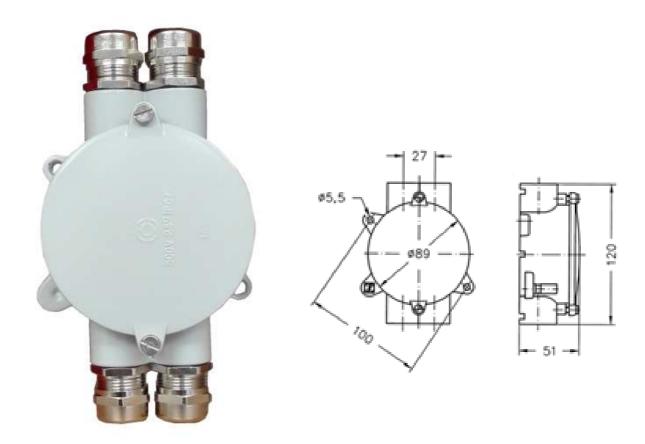

TERMINAL BOX 971623310SM 2.5 mm<sup>2</sup>, 400 V, IP 68, MARINE MODEL Product no: **971623310SM** 

- Based on 72 192 10 (16 233 10), Model 1604 / 10 but now in RAL-7035 color
- Equipped with one SKINTOP type of entry (cable. diameter 10-14mm). IP68
- Box IK08
- Cover and Box RAL-7035, QN-quality
- Country Of Origin = Finland
- Water-tight rubber pushbutton. The pushbutton is protected against external impacts.
- With acid-resistant cover screws.
- Round boxes, inner Ø 80 mm.
- With 5-pole plastic <u>terminal block</u>. Ground terminal 2.5mm<sup>2</sup>.